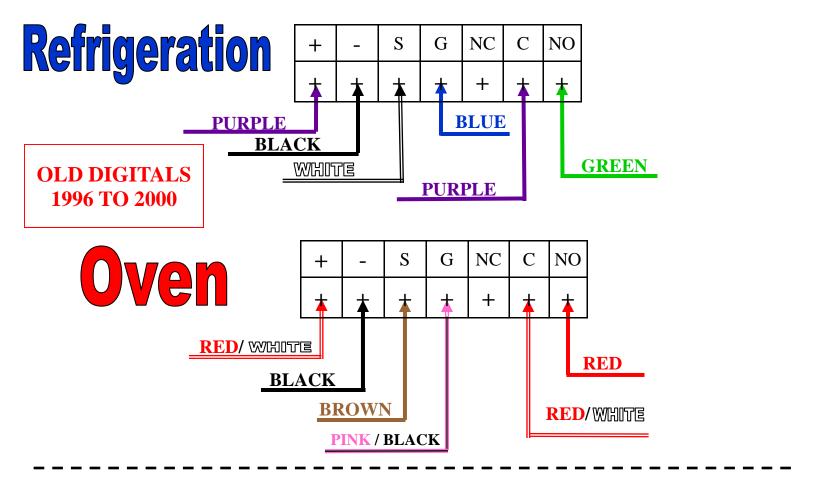

displayed (temperature at which the compressor\* will come on).
- 3. To adjust set point, press button 'A' (hidden) to increase or button 'B' (hidden) to decrease, while current set point is displayed.
- 4. Press button 'C' and hold till display goes blank to enter new set point.

## TO CHANGE REFRIGERATION DIFFERENTIAL

- 1. Press Button 'A' & 'D' at the same time. Unit will display 'DF'.
- 2. Press button 'D' again while 'DF' is shown. The current differential will be displayed (degrees difference between oven fan 'on' and 'off').
- 3. Differential should be set between -2 and -5. To adjust, use button 'A' or 'B'.
- 4. Press Button 'D' once for 'HI', 'LO', & 'CAL' and their values, then hold till display goes blank to enter new differential. Do not change values of 'HI', 'LO' or 'CAL'.



## COLOR CODE TO REWIRE TO NEW (REPLACEMENT) DIGITAL