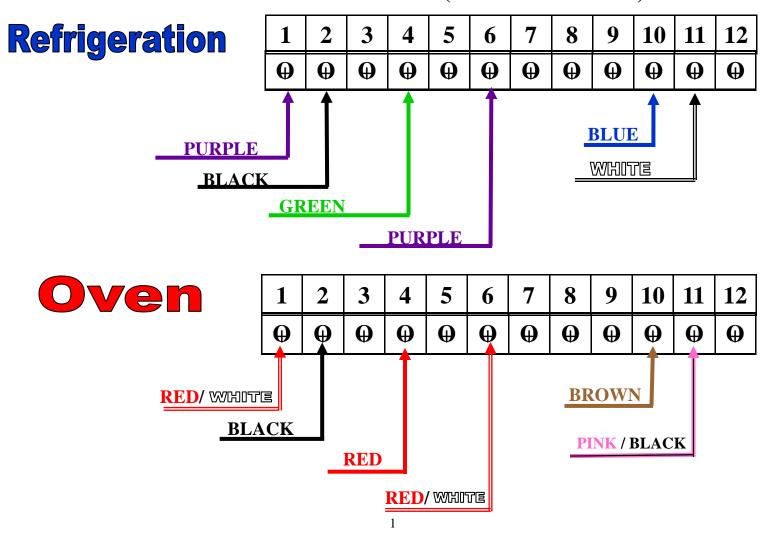

me on).
- 3. To adjust set point, press button 'A' (hidden) to increase or button 'B' (hidden) to decrease, while current set point is displayed.
- 4. Press button 'C' and hold till display goes blank to enter new set point.

## TO CHANGE REFRIGERATION DIFFERENTIAL

- 1. Press Button 'A' & 'D' at the same time. Unit will display 'DF'.
- 2. Press button 'D' again while 'DF' is shown. The current differential will be displayed (degrees difference between oven fan 'on' and 'off').
- 3. Differential should be set between -2 and -5. To adjust, use button 'A' or 'B'.
- 4. Press Button 'D' once for 'HI', 'LO', & 'CAL' and their values, then hold till display goes blank to enter new differential. Do not change values of 'HI', 'LO' or 'CAL'.



## COLOR CODE TO REWIRE TO NEW (REPLACEMENT) DIGITAL