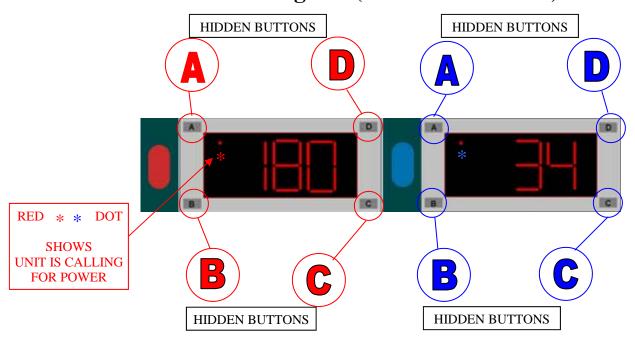

### TO CHANGE OVEN SET POINT

- 1. Press button 'C' (hidden) until unit displays 'SPI'.
- 2. Press button 'C' again while 'SPI' is shown. The current set point will be displayed (temperature at which the oven fan\* will come on).
- 3. To adjust set point, press button 'A' (hidden) to increase or button 'B' (hidden) to decrease, while current set point is displayed.
- 4. Press button 'C' and hold till display goes blank to enter new set point.

#### TO CHANGE OVEN DIFFERENTIAL

- 1. Press Button 'A' & 'D' at the same time. Unit will display 'DF'.
- 2. Press button 'D' again while 'DF' is shown. The current differential will be displayed (degrees difference between oven fan 'on' and 'off').
- 3. Differential should be set between +2 and +5. To adjust, use button 'A' or 'B'.
- 4. Press Button 'D' once for 'HI', 'LO', & 'CAL' and their values, then hold till display goes blank to enter new differential. Do not change values of 'HI', 'LO' or 'CAL'.

# TO CHANGE REFRIGERATION SET POINT

- 1. Press button 'C' (hidden) until unit displays 'SPI'.
- 2. Press button 'C' again while 'SPI' is shown. The current set point will be displayed (temperature at which the compressor\* will come on).
- 3. To adjust set point, press button 'A' (hidden) to increase or button 'B' (hidden) to decrease, while current set point is displayed.
- 4. Press button 'C' and hold till display goes blank to enter new set point.

## TO CHANGE REFRIGERATION DIFFERENTIAL

- 1. Press Button 'A' & 'D' at the same time. Unit will display 'DF'.
- 2. Press button 'D' again while 'DF' is shown. The current differential will be displayed (degrees difference between oven fan 'on' and 'off').
- 3. Differential should be set between -2 and -5. To adjust, use button 'A' or 'B'.
- 4. Press Button 'D' once for 'HI', 'LO', & 'CAL' and their values, then hold till display goes blank to enter new differential. Do not change values of 'HI', 'LO' or 'CAL'.